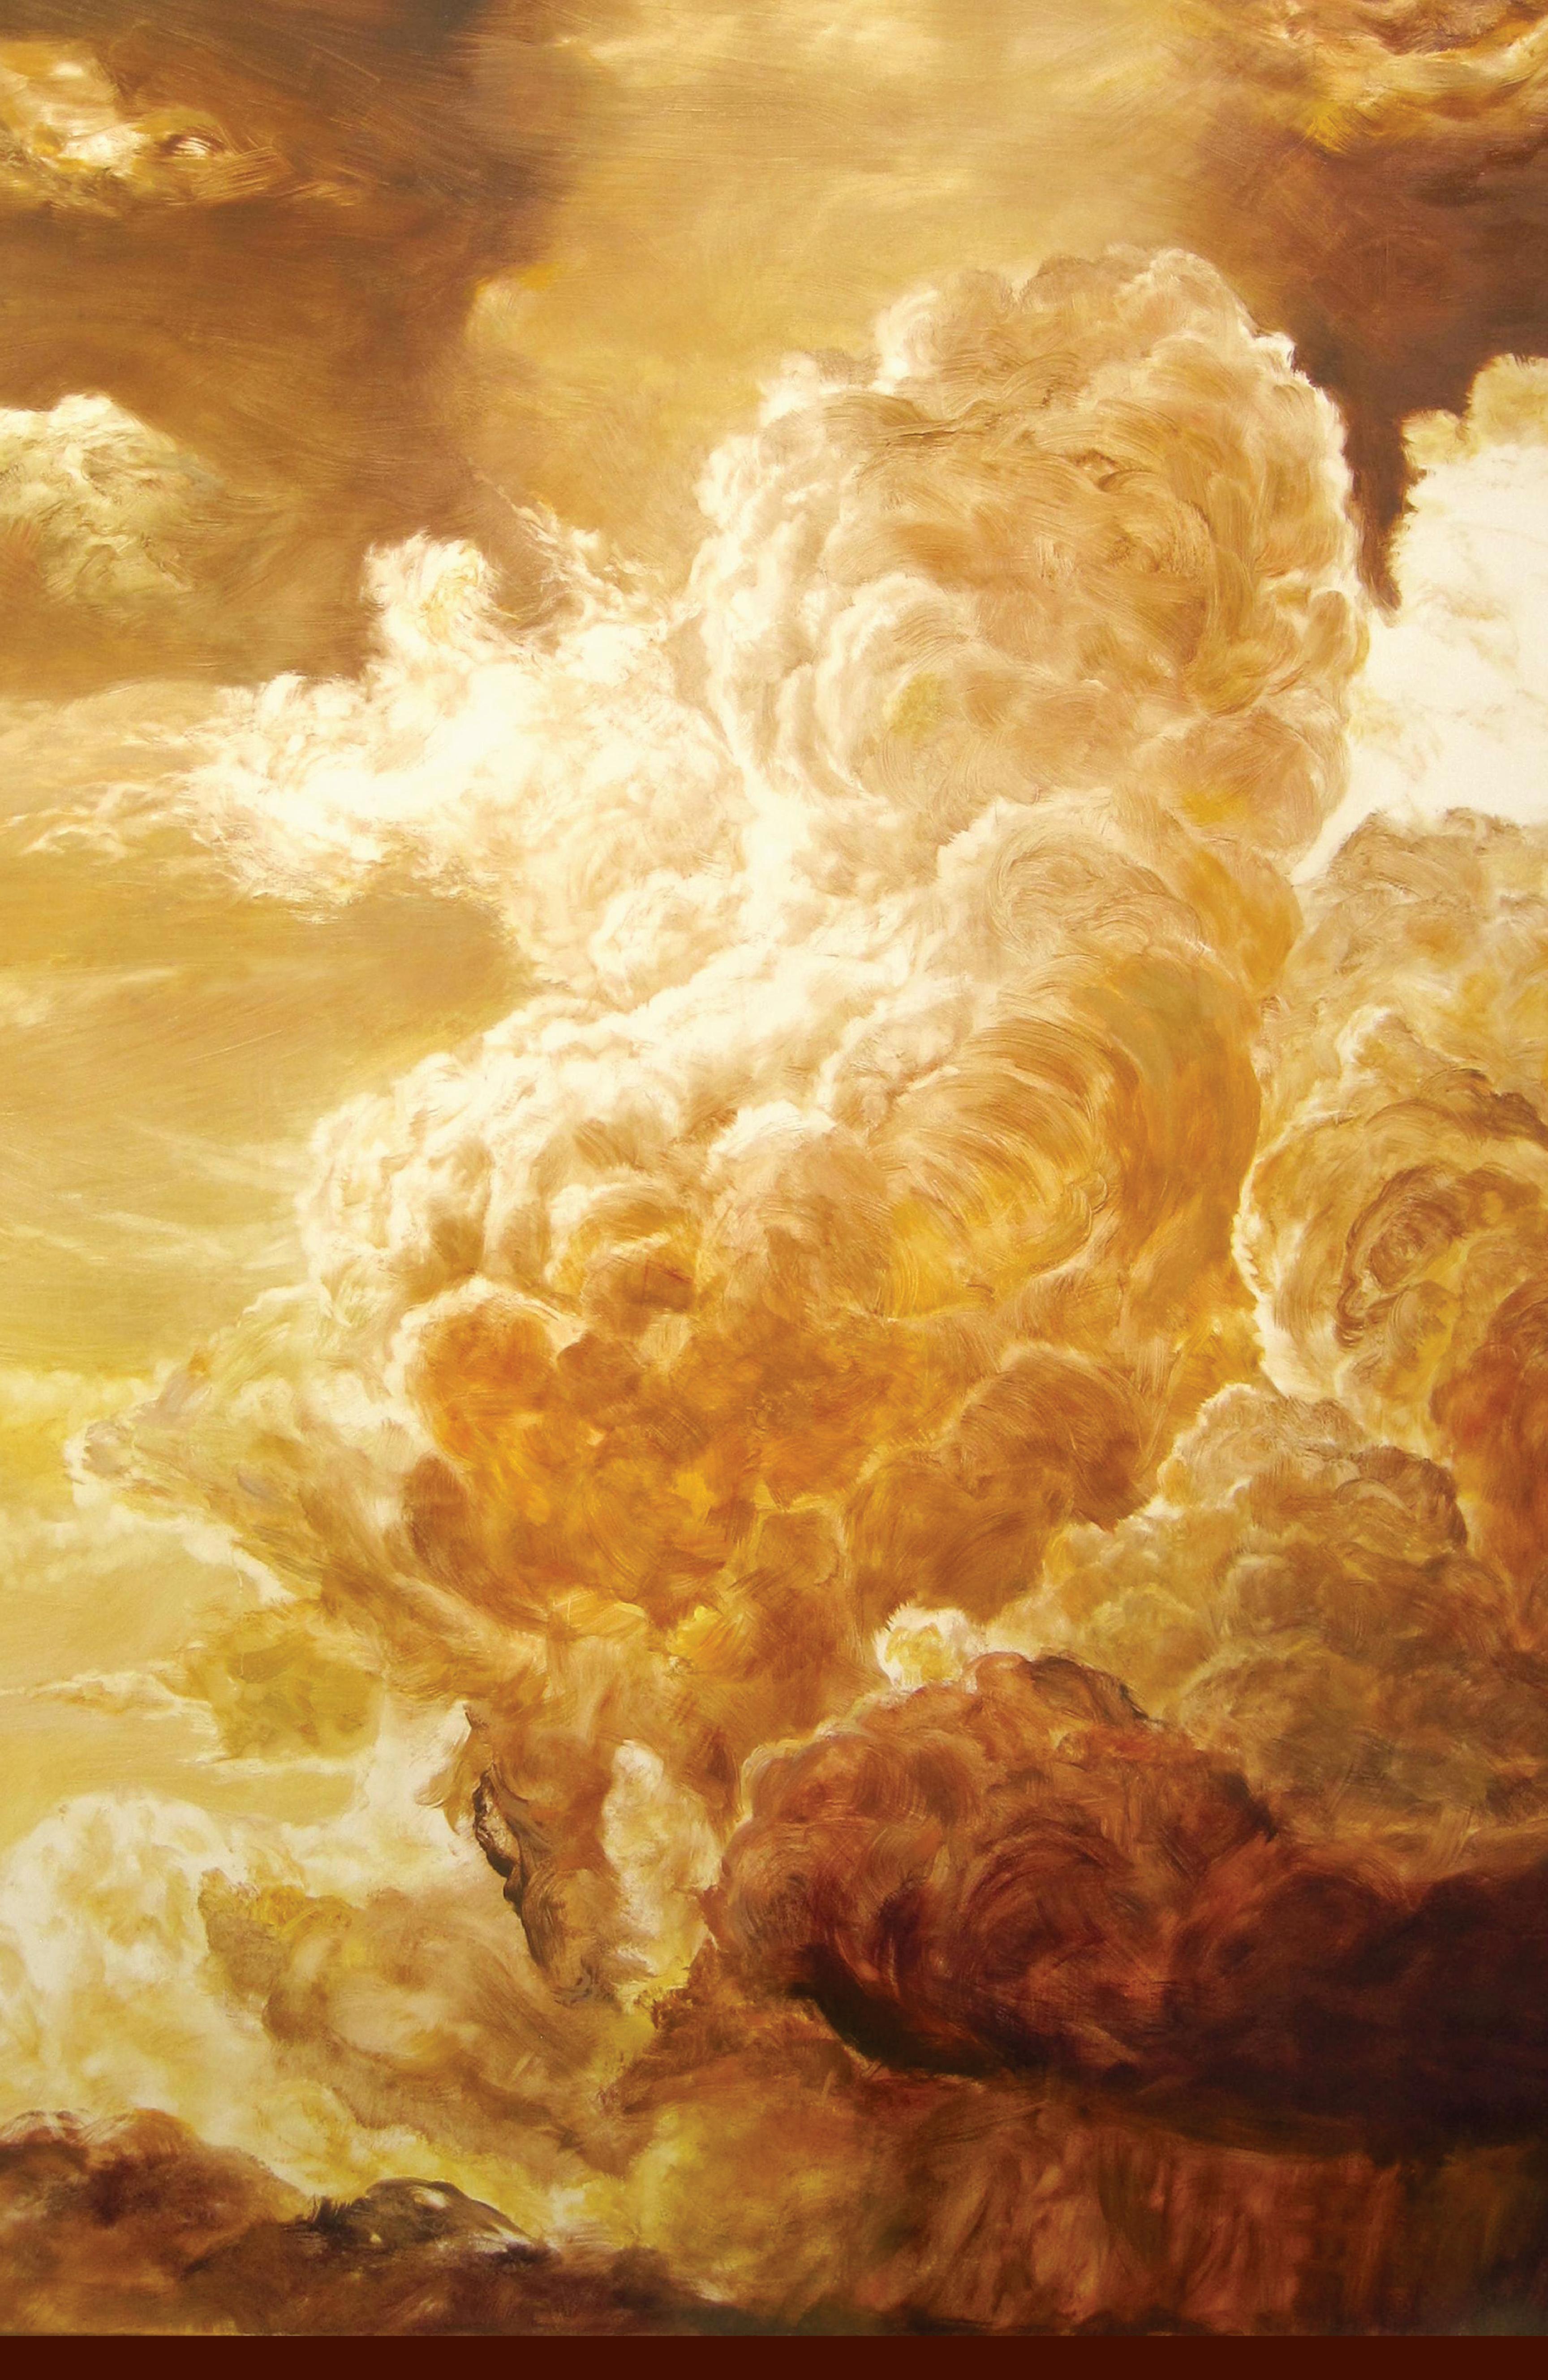

haefer: Rendering Nature Banner" (2014). *Rendering Nature - Ephemera*. 3.

https://digitalcommons.fairfield.edu/shaefer-ephemera/3

This item has been accepted for inclusion in DigitalCommons@Fairfield by an authorized administrator of DigitalCommons@Fairfield. It is brought to you by DigitalCommons@Fairfield with permission from the rights-holder(s) and is protected by copyright and/or related rights. You are free to use this item in any way that is permitted by the copyright and related rights legislation that applies to your use. For other uses, you need to obtain permission from the rights-holder(s) directly, unless additional rights are indicated by a Creative Commons license in the record and/or on the work itself. For more information, please contact digitalcommons@fairfield.edu.



## Rick Shaefer: Rendering Nature

September 18 – December 19, 2014