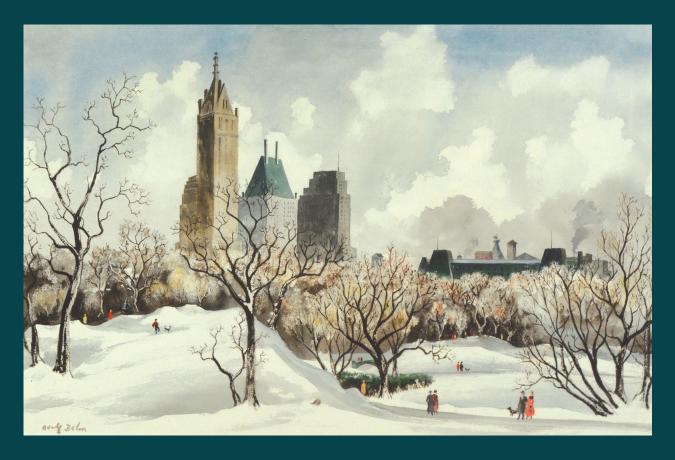

## ADOLF DEHN Midcentury Manhattan

Dr. Philip Eliasoph talks about selected works in the exhibition by this important 20th-century American artist.