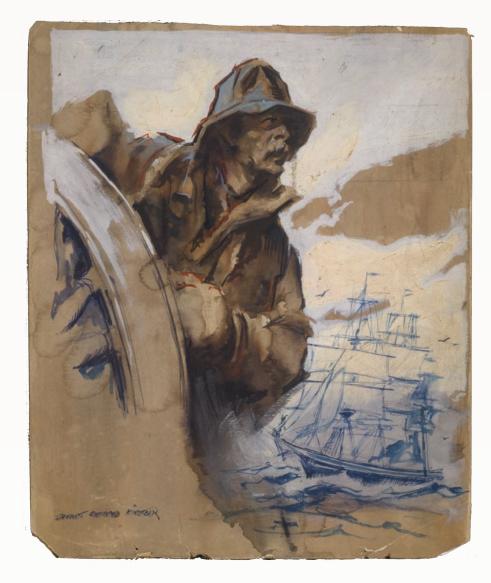

## Exeri PARMOND KINSTLERS\_ Pulps to Portraits

June 14 – September 28, 2012

Morning, Portugal, 1990

Movies #1 Glamour, 2010

SeaWitch, 1950

Portrait of Christopher Plummer as Prospero, 2011

1073 North Benson Rd. Fairfield, CT 06824