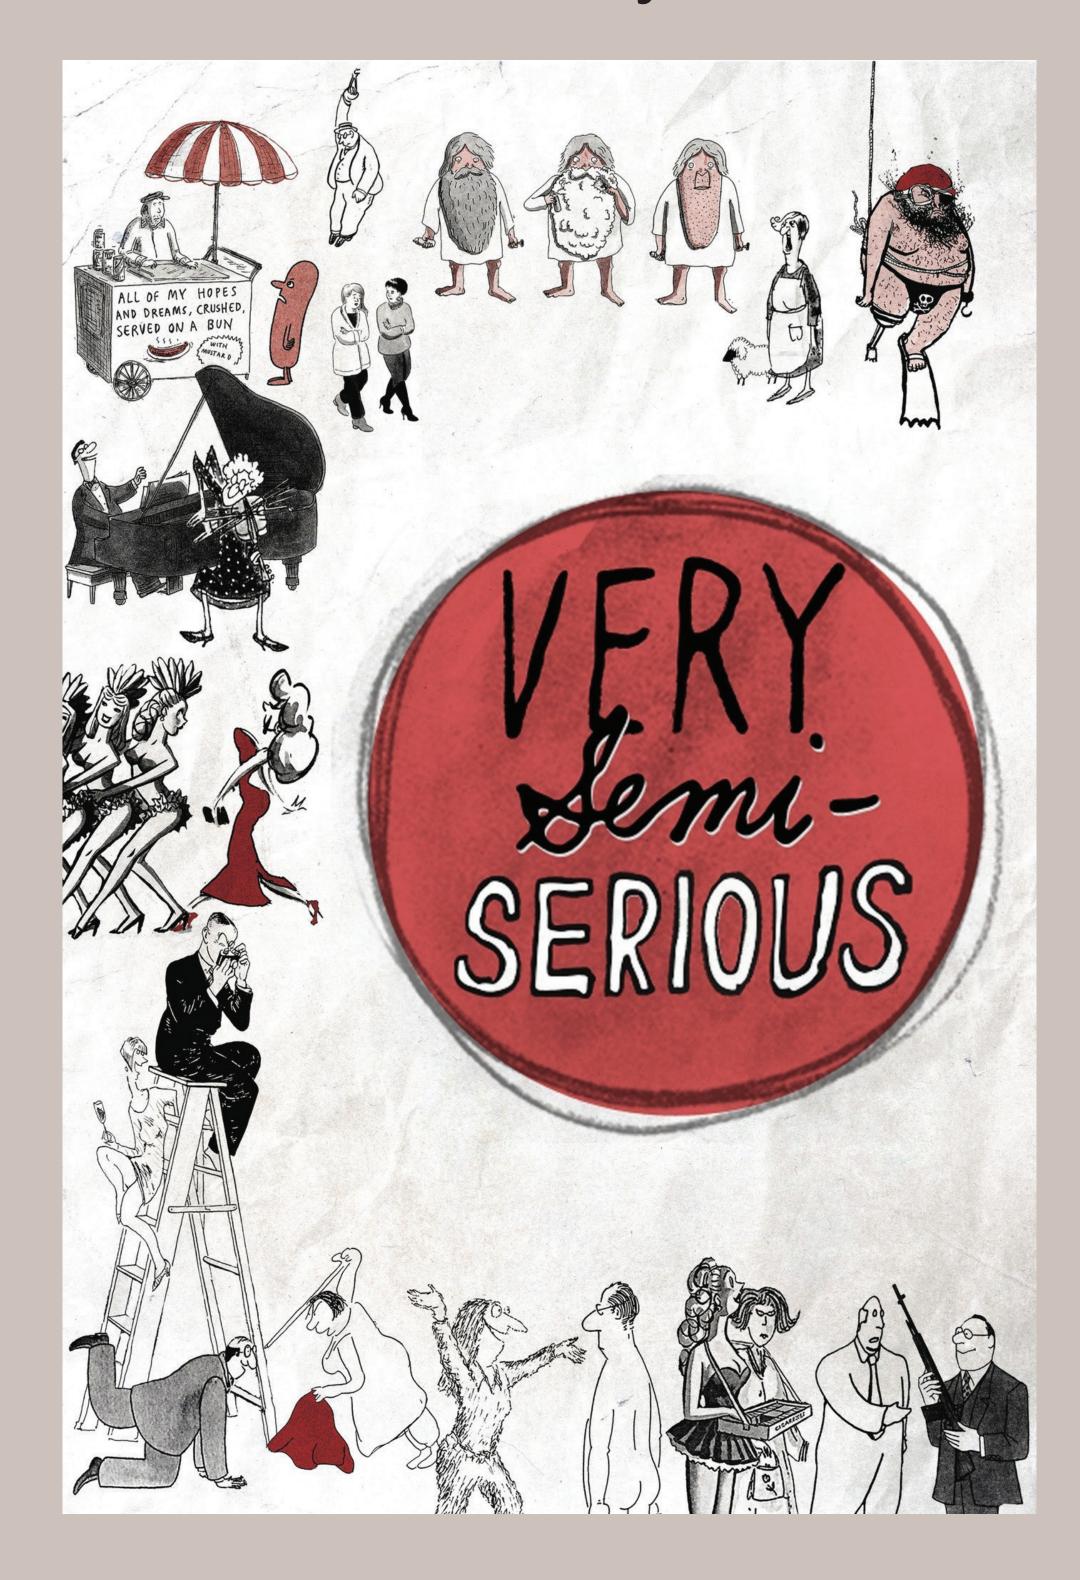

#### Edward Koren: Very Semi-Serious Screening Poster

Bellarmine Museum of Art

Follow this and additional works at: https://digitalcommons.fairfield.edu/koren-ephemera

# Wednesday, March 16, 7 p.m. VERY Semi-SERIOUS:

## A Partially Thorough Portrait of New Yorker Cartoonists

(HBO Documentary Films, 2015)

Presented in conjunction with the exhibition - *Edward Koren: The Capricious Line* February 5 - April 8, 2016

> McManus Room, Westport Library 20 Jesup Road, Westport, CT