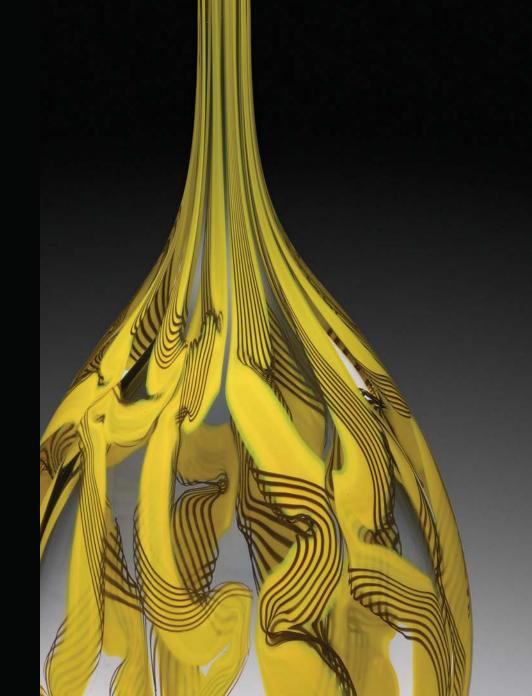

## La Ragnatela/The Spiderweb: Works by Giampaolo Seguso from The Corning Museum of Glass

Thursday, April 10 – Friday, June 13, 2014

Opening Reception: Thursday, April 10, 6 – 8 p.m.

Free and open to the public