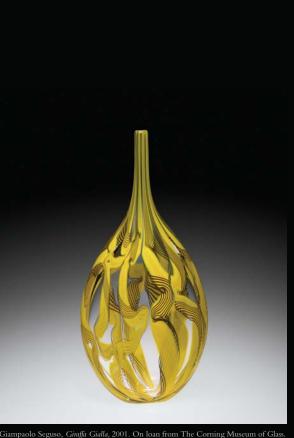

## La Ragnatela/The Spiderweb: Works by Giampaolo Seguso from The Corning Museum of Glass

Thursday, April 10 – Friday, June 13, 2014

Opening Reception: Thursday, April 10, 6 – 8 p.m.

Free and open to the public