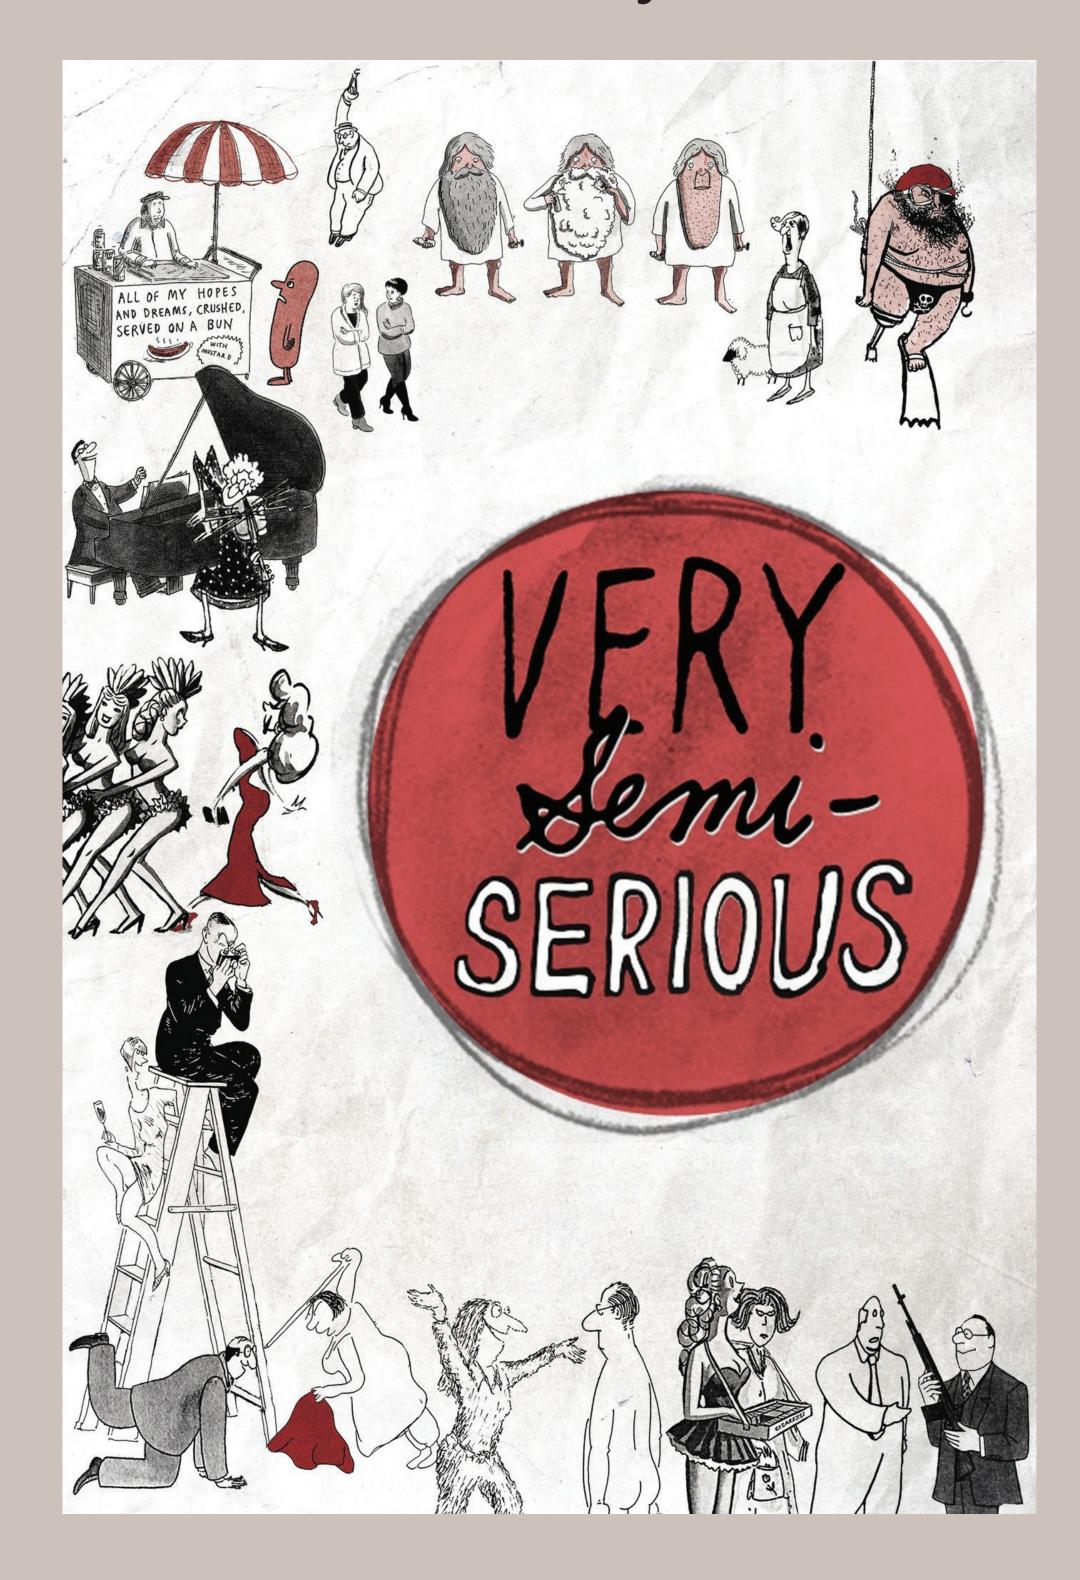

## Wednesday, March 16, 7 p.m. VERY Semi-SERIOUS:

## A Partially Thorough Portrait of New Yorker Cartoonists

(HBO Documentary Films, 2015)

Presented in conjunction with the exhibition - *Edward Koren: The Capricious Line* February 5 - April 8, 2016

> McManus Room, Westport Library 20 Jesup Road, Westport, CT