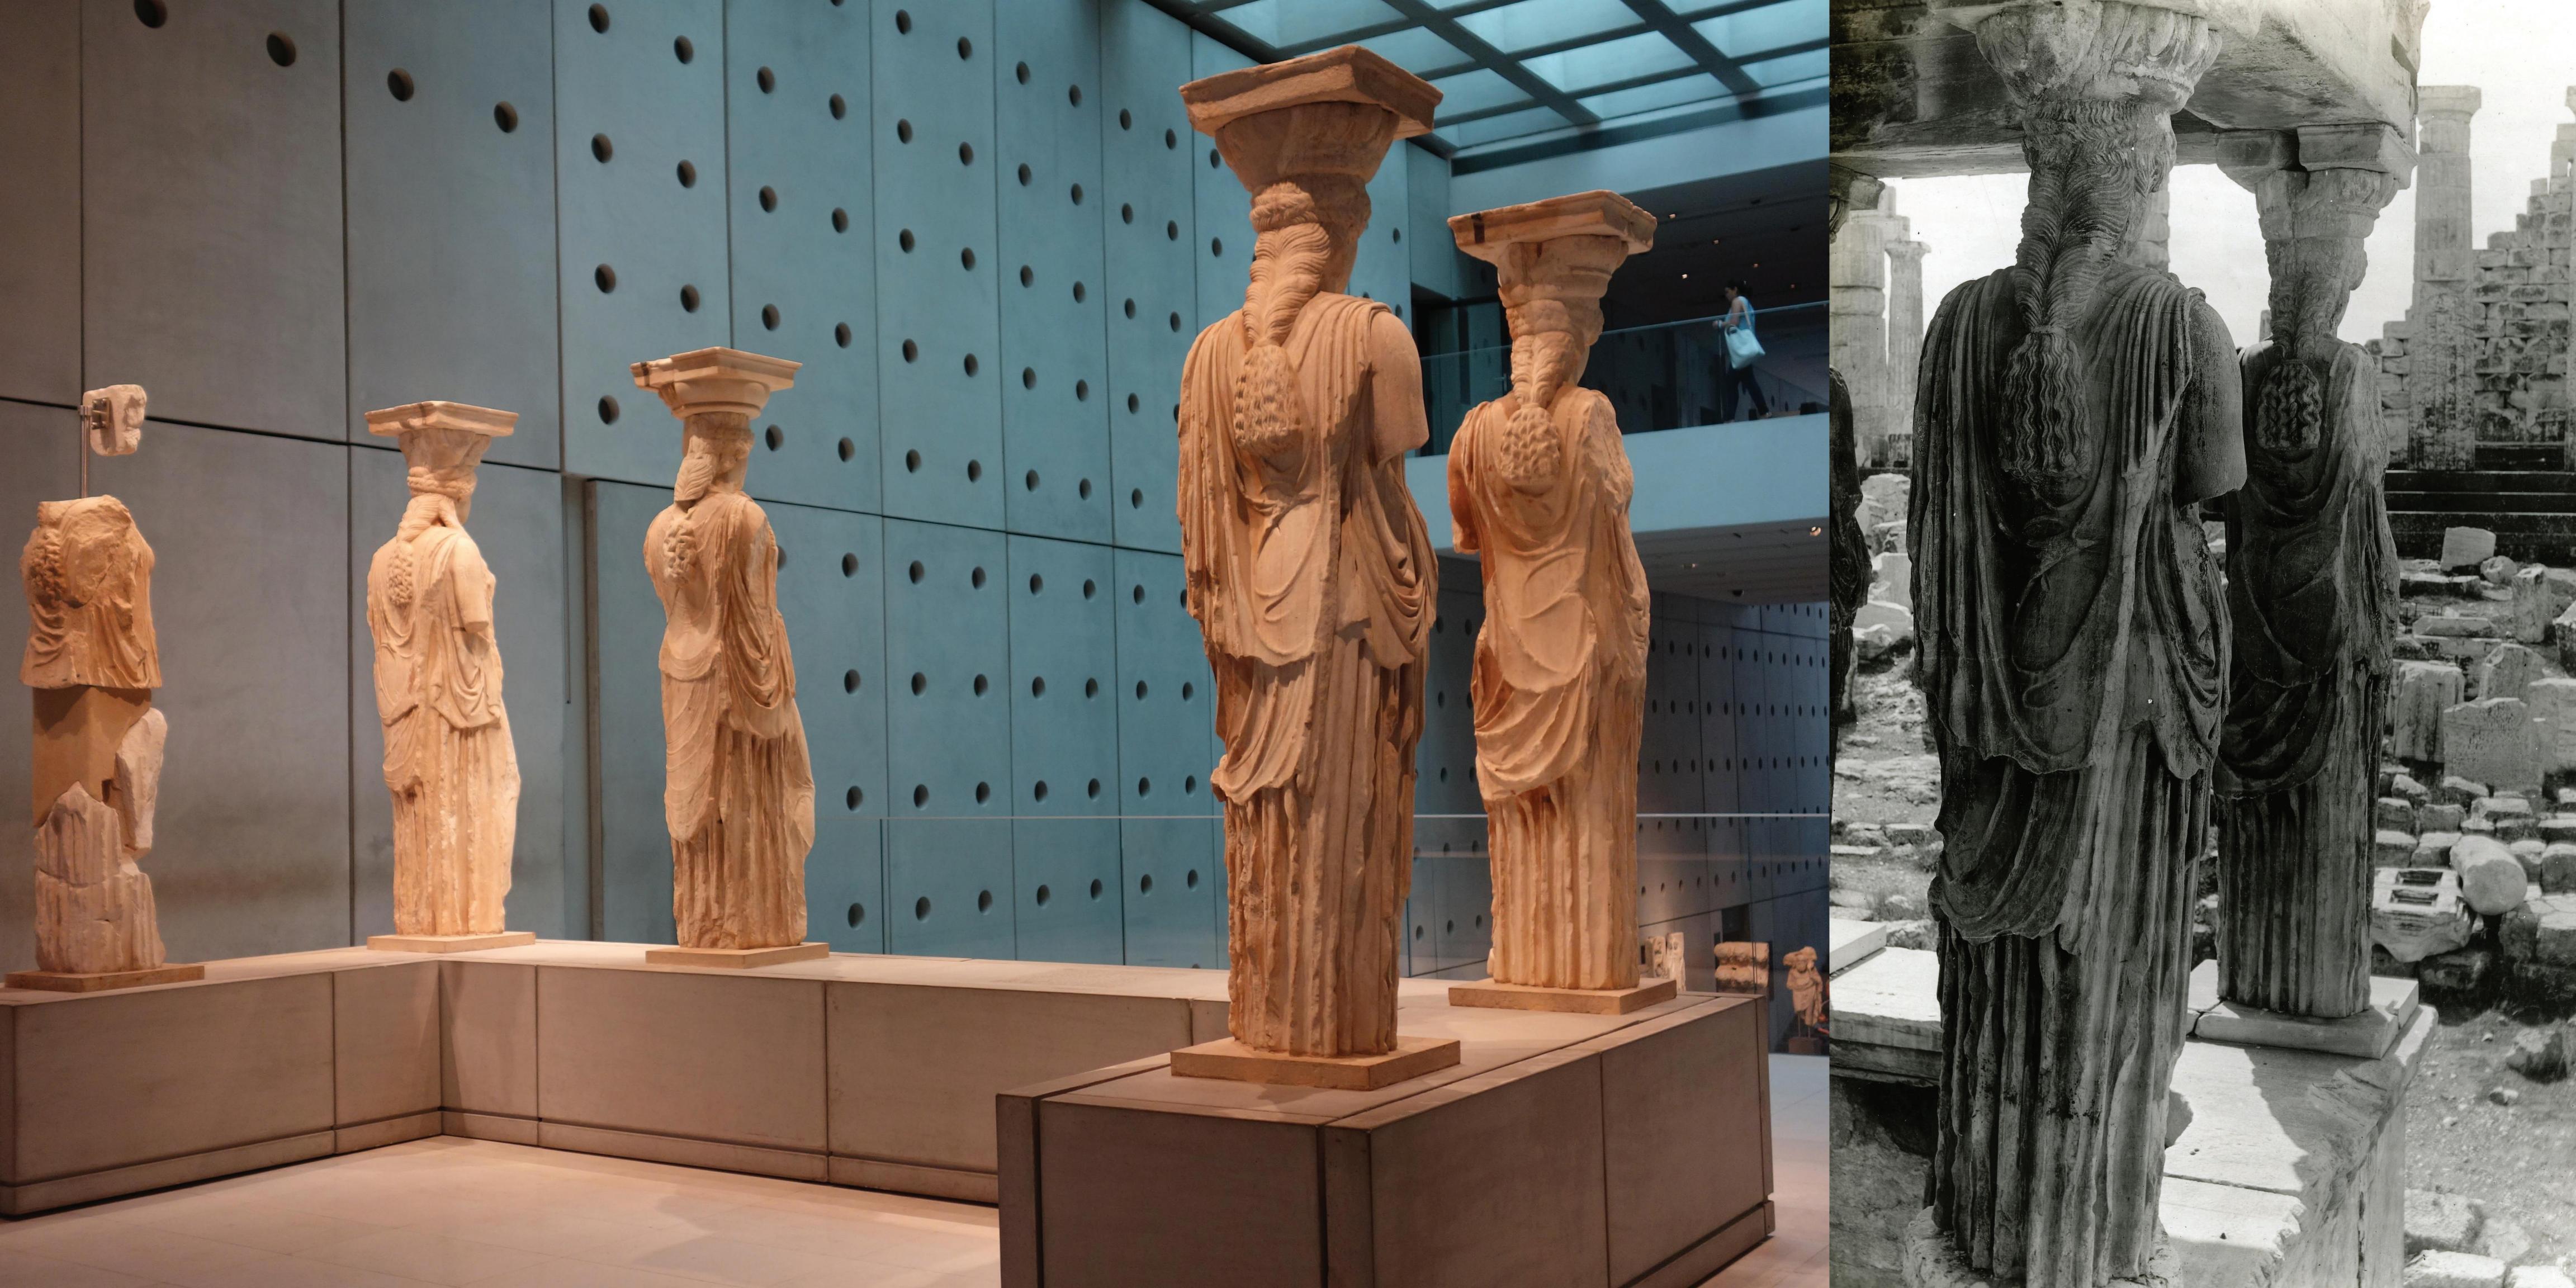

## Hair in the Classical World Comparison Wall Panel

Bellarmine Museum of Art

Follow this and additional works at: https://digitalcommons.fairfield.edu/hair-ephemera

**Recommended Citation** 

Bellarmine Museum of Art, "Hair in the Classical World Comparison Wall Panel" (2015). *Hair in the Classical World - Ephemera*. 9. https://digitalcommons.fairfield.edu/hair-ephemera/9