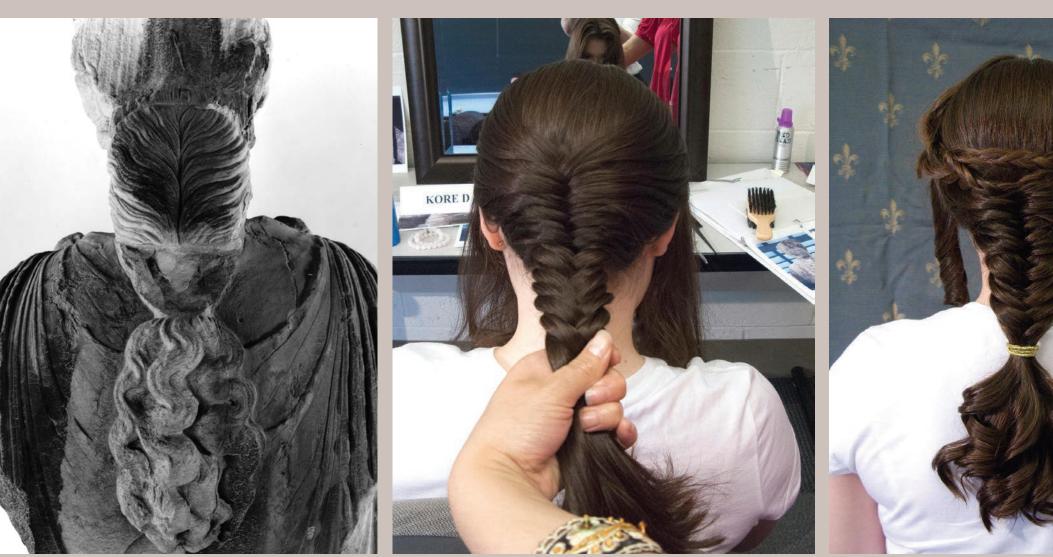

## Hair in the Classical World Kores Wall Panel

Bellarmine Museum of Art

Follow this and additional works at: https://digitalcommons.fairfield.edu/hair-ephemera

## **Recommended Citation**

Bellarmine Museum of Art, "Hair in the Classical World Kores Wall Panel" (2015). *Hair in the Classical World - Ephemera*. 8.

https://digitalcommons.fairfield.edu/hair-ephemera/8