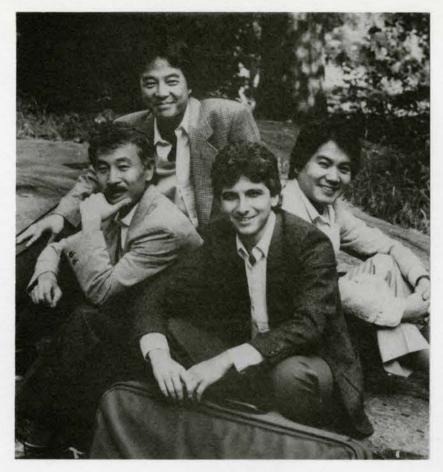

# TOKYO STRING QUARTET

Peter Oundjian, violinist Kazuhide Isomura, violist

0

Kikuei Ikeda, violinist Sadao Harada, cellist

M

of

Hailed as one of the greatest quartets in chamber music history, the Tokyo String Quartet is celebrating their 20th Anniversary season. This remarkable ensemble has appeared in every major music center in the world. During this milestone season, the Tokyo will undertake three European tours and will release several new recordings on the RCA Victor Red Seal label. The Tokyo String Quartet is in residence at Yale University. "One of the wonders in the chamber music firmament."