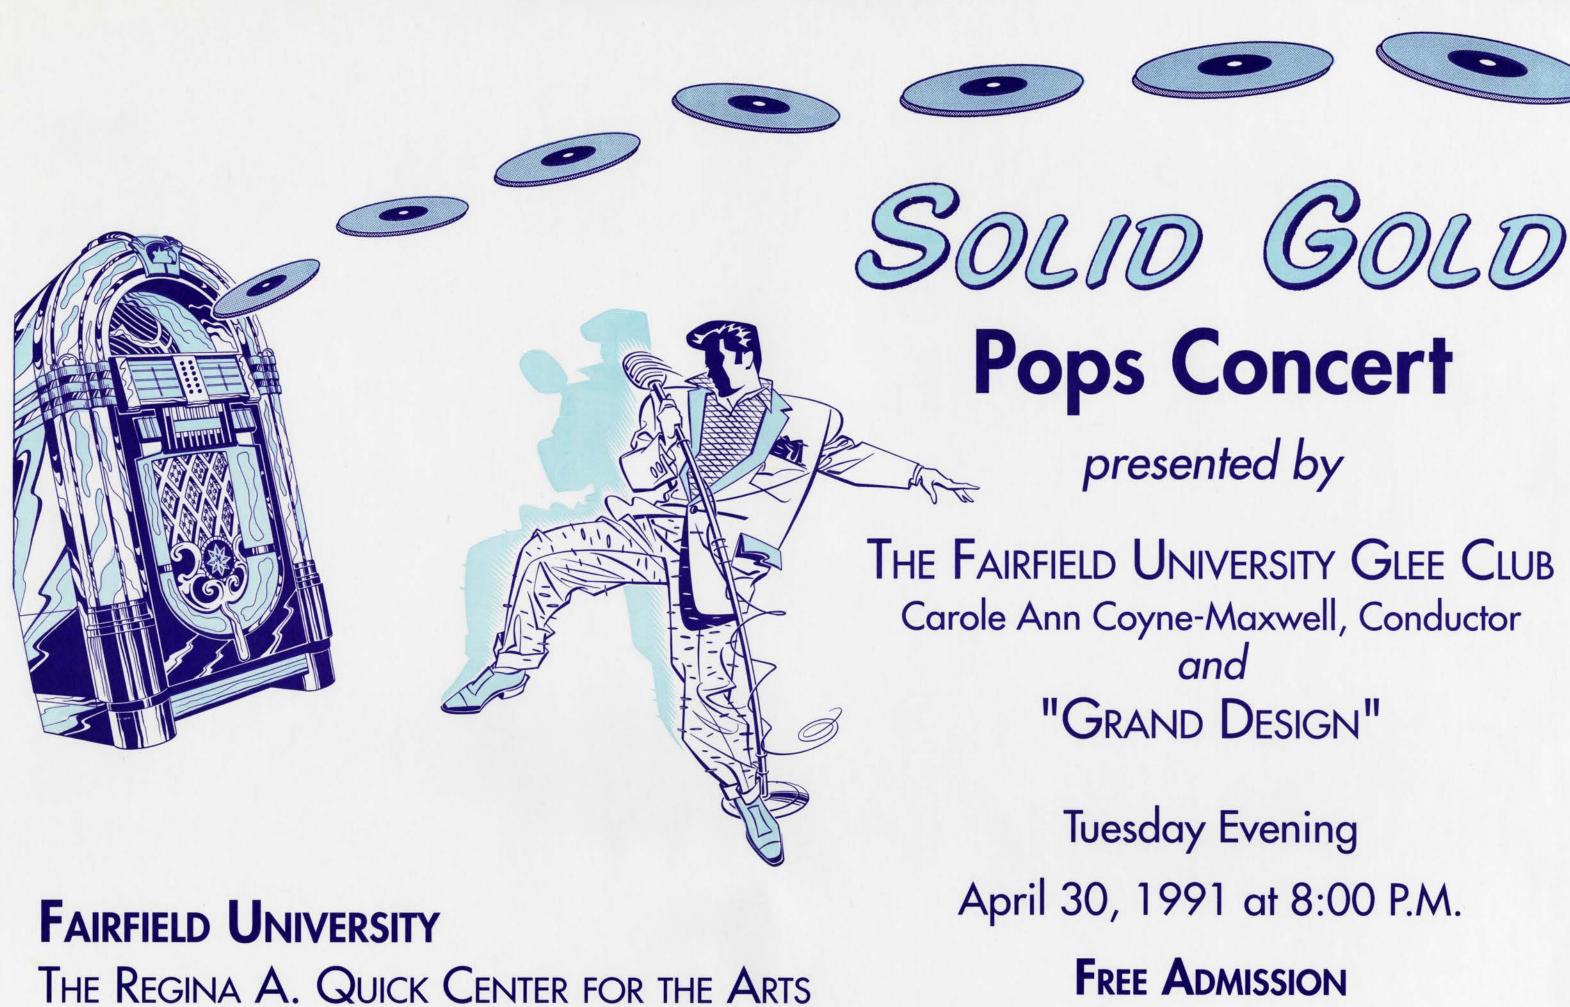

## Solid gold - Fairfield University Glee Club

Fairfield University

Follow this and additional works at: https://digitalcommons.fairfield.edu/archives-posters