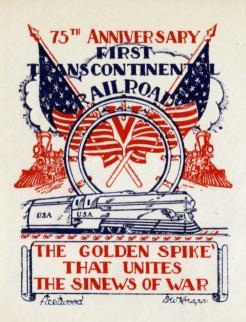

## Completion of first continental railroad

Gerard M. Landrey S.J.

Follow this and additional works at: https://digitalcommons.fairfield.edu/firstdaycover

## **Repository Citation**

Landrey, Gerard M. S.J., "Completion of first continental railroad" (1944). *Rev. Gerard M. Landrey, S.J. First Day Cover Collection*. 95.

https://digitalcommons.fairfield.edu/firstdaycover/95